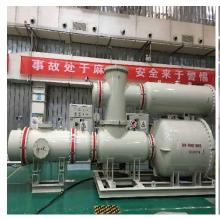

## Gas Insulated AC Voltage Test System

Hvgrand

## **Application**

The Gas Insulated AC voltage test system with AC test transformer is used to do AC voltage test of GIS, GIL, gas instrument transformers. With partial discharge detector, it can also be used to do the PD measurement.

## **Features**

Long running time, can continuous running, more than 30 minutes;

Less PD value, PD≤1pC;

High output current, can reach 5A;

Maximum output voltage is 1500kV;

Greatly save the space, it is connected directly to the test object;

Reduce the investment of the factory as the system doesn't require a shielded hall;

As per the demand of the customer, the shell can be made of Aluminum or Iron.