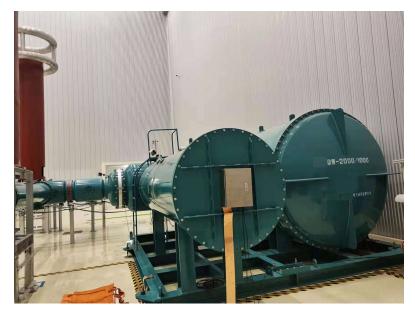

## Gas Insulated AC Voltage Test System

Hvgrand

## **Application**

The Gas Insulated AC voltage test system with AC test transformer is used to do AC voltage test of GIS, GIL, gas instrument transformers. With partial discharge detector, it can also be used to do the PD measurement.

## **Features**

Long running time, can continuous running, more than 30 minutes;

Less PD value, PD≤1pC;

High output current, can reach 5A;

Maximum output voltage is 1500kV;

Greatly save the space, it is connected directly to the test object;

Reduce the investment of the factory as the system doesn't require a shielded hall;

As per the demand of the customer, the shell can be made of Aluminum or Iron.