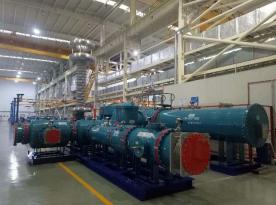

## Gas Insulated AC Voltage Test System

Hvgrand

## **Application**

The Gas Insulated AC voltage test system with AC test transformer is used to do AC voltage test of GIS, GIL, gas instrument transformers. With partial discharge detector, it can also be used to do the PD measurement.

## **Features**

Long running time, can continuous running, more than 30 minutes;

Less PD value, PD≤1pC;

High output current, can reach 5A;

Maximum output voltage is 1500kV;

Greatly save the space, it is connected directly to the test object;

Reduce the investment of the factory as the system doesn't require a shielded hall;

As per the demand of the customer, the shell can be made of Aluminum or Iron.