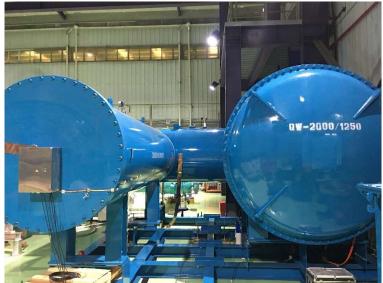

## Gas Insulated AC Voltage Test System

Hvgrand

## **Application**

The Gas Insulated AC voltage test system with AC test transformer is used to do AC voltage test of GIS, GIL, gas instrument transformers. With partial discharge detector, it can also be used to do the PD measurement.

## **Features**

Long running time, can continuous running, more than 30 minutes;

Less PD value, PD≤1pC;

High output current, can reach 5A;

Maximum output voltage is 1500kV;

Greatly save the space, it is connected directly to the test object;

Reduce the investment of the factory as the system doesn't require a shielded hall;

As per the demand of the customer, the shell can be made of Aluminum or Iron.